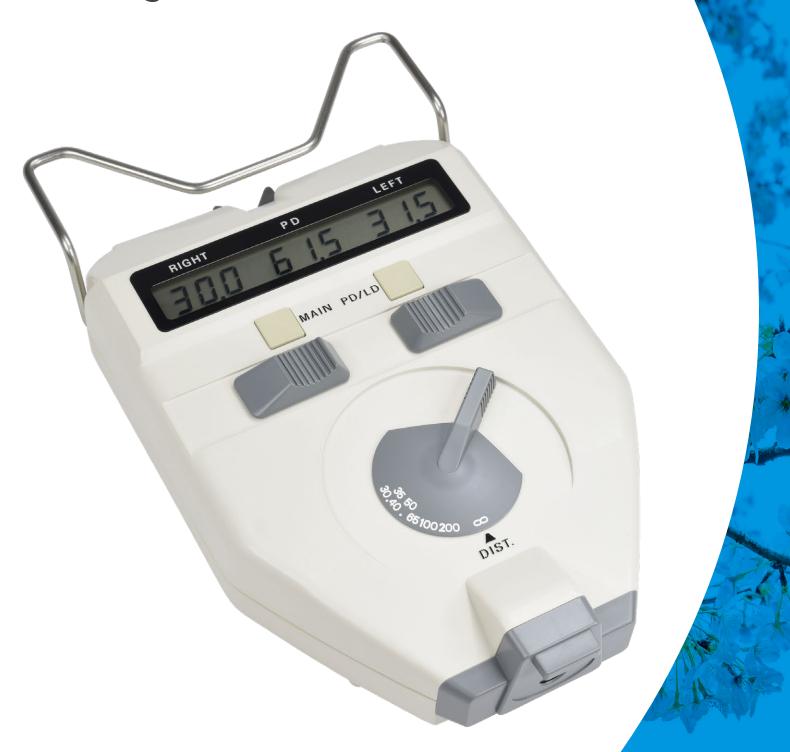

# **PD-8211**

The Rexxam PD-82II, a highly versatile Digital PD meter, ensures accurate measurement from a compact and light, yet solid body. The PD-82II is run by battery power with LED light source.

- "Cornea reflection light coincidence" method", aligning corneal reflection on the pupils with the measuring line.
  - Monofocal and Bifocal measurements.
    - Digitally displayed result. Three possibilities of measurements: Right only, Left Only and Right & Left together.
      - Measurement in 0.5mm steps.
        - PD measurement of patients' focusing point distances ranging from 30cm to infinity.
          - O Distance measurement between cornea surface to the front surface of spectacle lens.
            - Automatic power save mode after one minute.

# Reliability for every day work

Measuring accurate PD (Pupil Distance) is essential for various ocular conditions. The digital PD meter PD-82II makes it easier and consistently accurate. The LED light source provides clear recognition for the patients whilst guaranteeing a longer battery life. A lever ensures smooth operation.