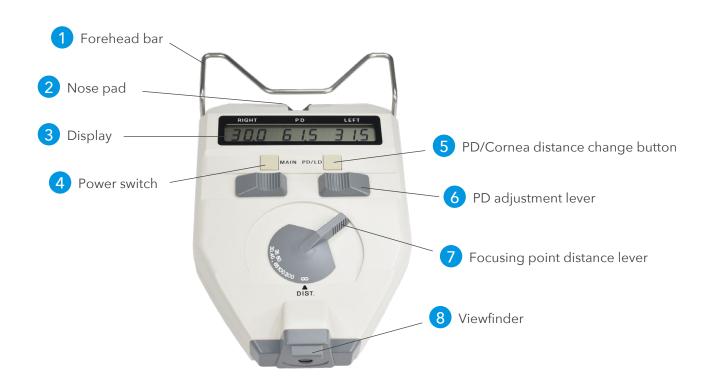

# **PD-8211**

The Rexxam PD-82II, a highly versatile Digital PD meter, ensures accurate measurement from a compact and light, yet solid body. The PD-82II is run by battery power with LED light source.

- "Cornea reflection light coincidence" method", aligning corneal reflection on the pupils with the measuring line.
  - Monofocal and Bifocal measurements.
    - Digitally displayed result. Three possibilities of measurements: Right only, Left Only and Right & Left together.
      - Measurement in 0.5mm steps.
        - PD measurement of patients' focusing point distances ranging from 30cm to infinity.
          - O Distance measurement between cornea surface to the front surface of spectacle lens.
            - Automatic power save mode after one minute.

# Reliability for every day work

Measuring accurate PD (Pupil Distance) is essential for various ocular conditions. The digital PD meter PD-82II makes it easier and consistently accurate. The LED light source provides clear recognition for the patients whilst guaranteeing a longer battery life. A lever ensures smooth operation.